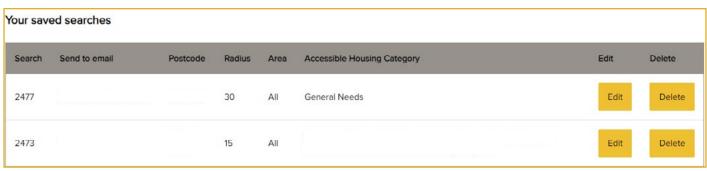

## Eildon Homes



## Top tips for bidding



Available properties will be advertised on Eildon Homes every Tuesday at 9am. The advert will provide you with the property location, rent, size and other details.

To receive email alerts about property types that you are interested in, log into your account. Click 'Go to my account' and 'Property Alert'.



You can set a property alert either by Postcode or Area.

Enter the email address you wish the property alert to be sent to.



Then either enter the postcode or area you wish to see an alert for.

## You can also set an 'Accessible Housing Category', for example if you require Elderly Amenity Housing or a Level Access Shower.



## Your saved search will be displayed below