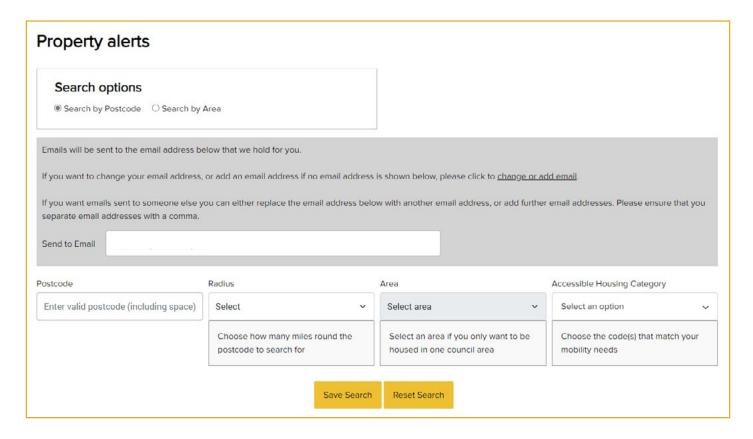

You can set a property alert either by Postcode or Area.

Enter the email address you wish the property alert to be sent to.

Then either enter the postcode or area you wish to see an alert for.