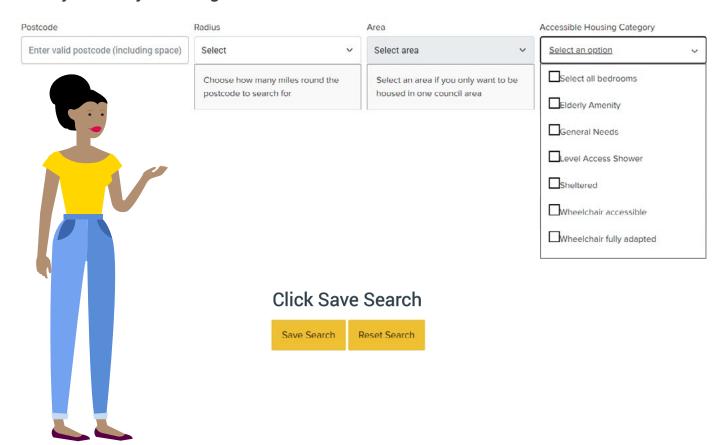

## You can also set an 'Accessible Housing Category', for example if you require Elderly Amenity Housing or a Level Access Shower.